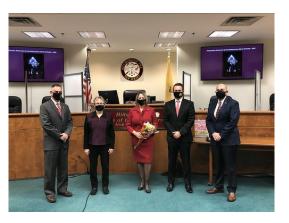

## **Township News**

Mayor Doug Tomson and the Township Committee Presented Committeewoman Gloria McCauley with a Proclamation at the December 22nd Meeting

Committeewoman Gloria McCauley with the Current Township Committee

Pictured (I to r): Deputy Mayor Shawn Lipani, Committeewoman Olivia Holmes, Committeewoman McCauley, Mayor Doug Tomson, and Committeeman Frank DelCore Committeewoman Gloria McCauley with Several Former Mayors She Served With Over the Years

Pictured (I to r): Administrator Anthony Ferrera, Committeewoman McCauley, Mayor Doug Tomson, Committeeman Frank DelCore, and Parks, Recreation & Social Services Director Robert Wagner