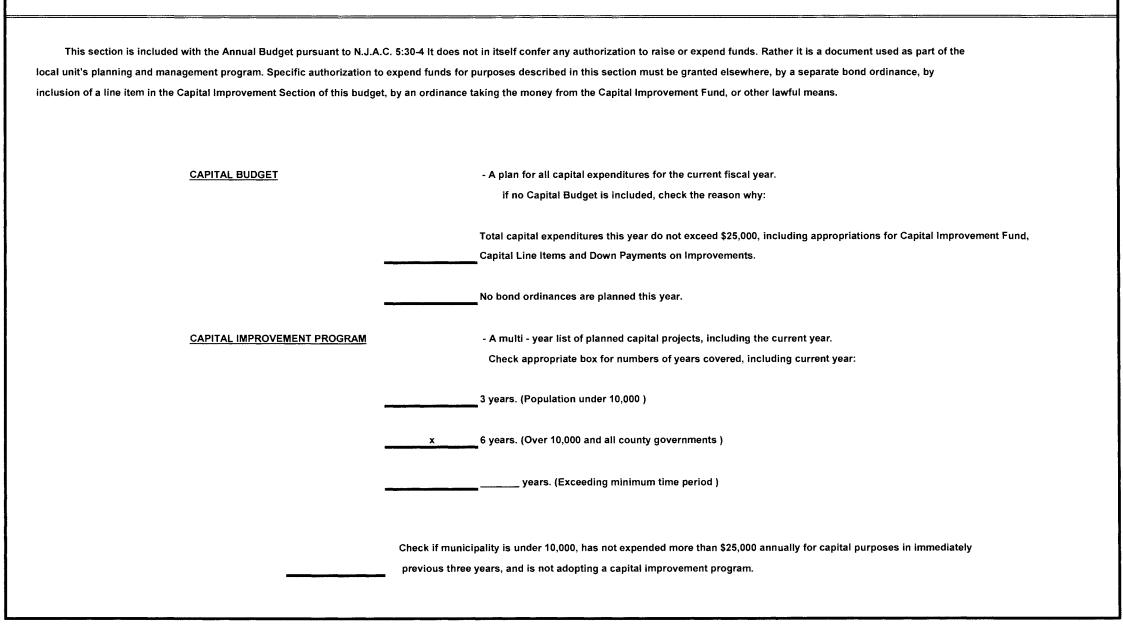

| 2311400 | \$2,352,575.82 | \$2,477,853.27 |

\*Nearest even percentage may be used

#### Proposed Use of Current Fund Surplus in 2016 Budget

| Surplus Balance December 31, 2015            | 2311500 | \$2,352,575.82 |
|----------------------------------------------|---------|----------------|
| Current Surplus Anticipated in - 2016 Budget | 2311600 | 1,900,000.00   |
| Surplus Balance Remaining                    | 2311700 | \$452,575.82   |

| School Tax Levy Unpaid     | 2220100 |  |
|----------------------------|---------|--|
| Less: School Tax Deferred  | 2110200 |  |
| *Balance Included in Above |         |  |
| "Cash Liabilities"         | 2220300 |  |

TOTAL LIABILITIES, RESERVES AND SURPLUS

\$9,641,192.86

2016 CAPITAL BUDGET AND CAPITAL IMPROVEMENT PROGRAM



| NARRATIVE FOR CAPITAL IMPROVEMENT PROGRAM                                                                   |
|-------------------------------------------------------------------------------------------------------------|
|                                                                                                             |
|                                                                                                             |
|                                                                                                             |
| IT IS A REQUIREMENT THAT A PROJECTED CAPITAL IMPROVEMENT PROGRAM BE MADE PART OF THE 2016 MUNICIPAL BUDGET. |
| THE IMPROVEMENTS ARE ESTIMATED AND MAY BE ADJUSTED.                                                         |
|